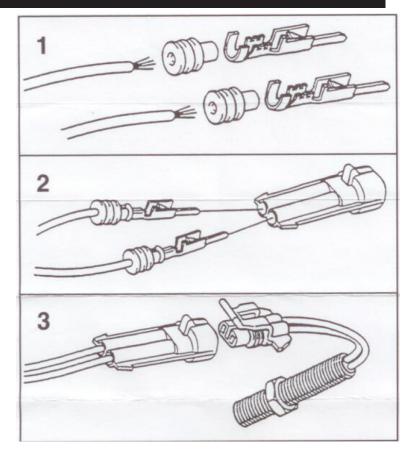

## **3** CRIMPING TERMINAL TO WIRE

- 1. Strip 1/4" of wire insulation.
- 2. Slide the silicone plug over the wire before adding the terminal to the wire.
- 3. Insert the terminal into the crimping tool. Ensure the wire and plug are fully seated in the terminal.
- 4. The tool has a special shape that forms an "M" shape on the tangs, pushing them into the wire. Crimp terminal to wire.
- 5. Once the terminals are crimped slide them into the connector until it clicks in place.