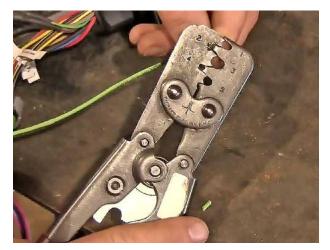

## SAMPLE CRIMPING TOOL

## 2 REQUIRED TOOLS

In addition to the terminal connector, wire, plugs, and Packard connector required to create your cable harness the following additional tools are required:

- Wire strippers/cutters
- Barrel-style crimping tool. The following list is a selection, other manufacturers can be used. Select the tool based on the wire gauge being used. The following table are for use with Delphi (Aptiv) metri-pack 150 and 280.